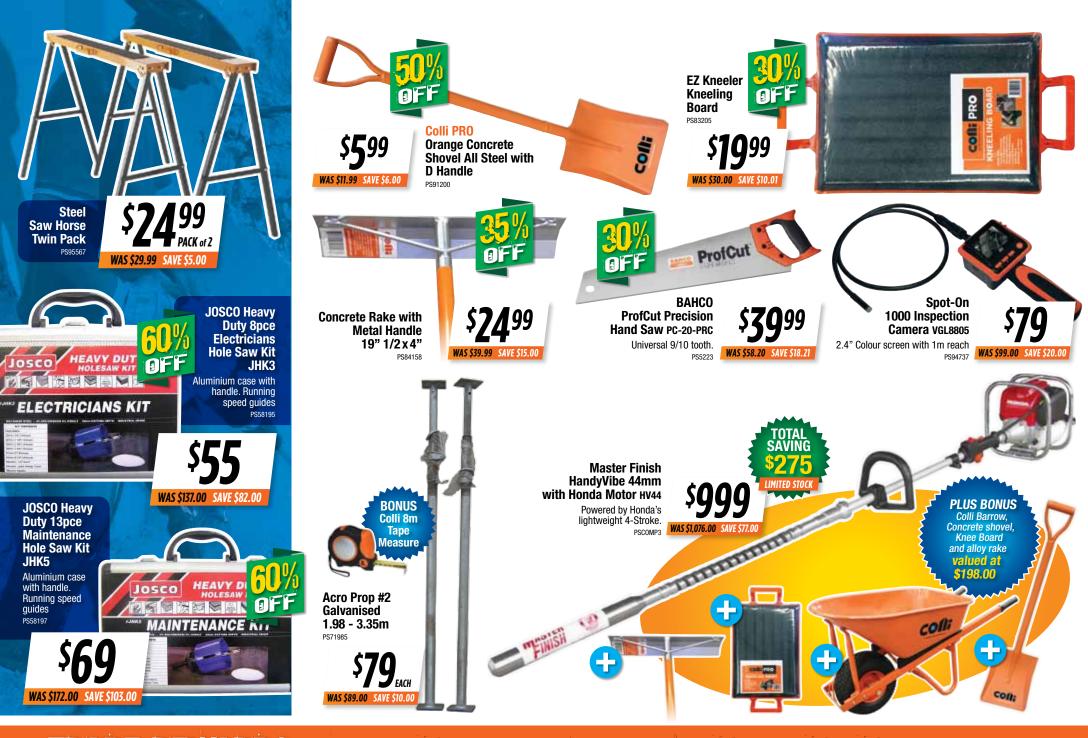

## **BOSCH** Intelligent Measuring Laser Level

Project 3 lines at 90 and 45 degree angles PS81752

WAS \$290.00 SAVE \$31.00