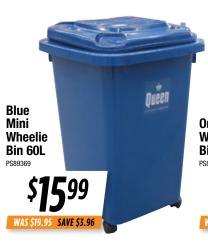

## PRE-RENOVATION

LS1072 Basin with **BONUS Flick Mixer** Semi Recessed Vanity Basin with 1 Tap Hole. 410 x 550 x 145mm

SAVE

Makita 71/4" 185mm Circular Saw Includes 2 blades

S-Trap **Closed Couple Toilet Suite** with Soft Close Seat

> Full china suite. WELS 4 star rating, 4.5/3L

SAVE \$60

**Stainless Steel** Sink with Basket **Wastes and BONUS Flick Mixer** 

1080 x 440 x 170mm

WAS \$245.00 SAVE \$120.00

**BONUS** 

Flick Mixer

> **BONUS** Flick Mixer

3 DAYS ONLY 28, 29 & 30 AUGUST WE'RE CLEANING UP AND CLEARING OUT ALL FLOOR STOCK





**SAVE UP TO 60% OFF** 

**BATHROOM PRODUCTS • POWER TOOLS** 

TRADE TOOLS • DOORS • BUILDING PRODUCTS









\$**9**99 WAS \$15.35 SAVE \$5.36































## We take the **hard** out of hardware



31 Kent Way Tel **9241 7400** Fax **9241 7401** 

Mon-Fri **6.00am - 5.00pm** Saturday **7.00am - 5.00pm** Sunday Closed



**Xpress Onsite Sales** Colin 0400 601 260 Glenn 0419 194 264 Craig 0448 160 405

\*Conditions apply. Sale ends Saturday 30th August 2014 at 5.00pm or while stocks last. See in store for details. Photographs are for illustration purposes only. Accessories and props shown with advertised products are not included in the price. All advertised products are expected to be available for the start and duration of the catalogue but unforeseen circumstances may result in delay or