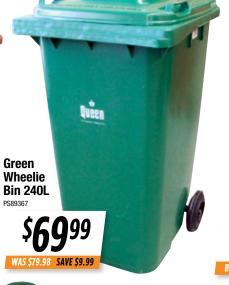

## PRE-RENOVATION

LS1072 Basin with **BONUS Flick Mixer** Semi Recessed Vanity Basin with 1 Tap Hole. 410 x 550 x 145mm

SAVE

Makita 71/4" 185mm Circular Saw Includes 2 blades

S-Trap **Closed Couple Toilet Suite** with Soft Close Seat