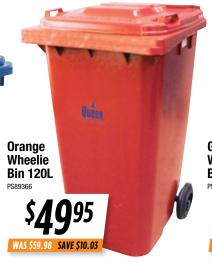

## PRE-RENOVATION

LS1072 Basin with **BONUS Flick Mixer** Semi Recessed Vanity Basin with 1 Tap Hole. 410 x 550 x 145mm

SAVE

Makita 71/4" 185mm Circular Saw Includes 2 blades

S-Trap **Closed Couple Toilet Suite** with Soft Close Seat

> Full china suite. WELS 4 star rating, 4.5/3L

SAVE \$60

**Stainless Steel** Sink with Basket **Wastes and BONUS Flick Mixer** 

1080 x 440 x 170mm

WAS \$245.00 SAVE \$120.00

**BONUS** 

Flick Mixer

> **BONUS** Flick Mixer

3 DAYS ONLY 28, 29 & 30 AUGUST WE'RE CLEANING UP AND CLEARING OUT ALL FLOOR STOCK





**SAVE UP TO 60% OFF** 

**BATHROOM PRODUCTS • POWER TOOLS** 

TRADE TOOLS • DOORS • BUILDING PRODUCTS









\$**9**99 WAS \$15.35 SAVE \$5.36































## We take the **hard** out of hardware



31 Kent Way Tel **9241 7400** Fax **9241 7401** 

Mon-Fri **6.00am - 5.00pm** Saturday **7.00am - 5.00pm** Sunday Closed



**Xpress Onsite Sales** Colin 0400 601 260 Glenn 0419 194 264 Craig 0448 160 405

\*Conditions apply. Sale ends Saturday 30th August 2014 at 5.00pm or while stocks last. See in store for details. Photographs are for illustration purposes only. Accessories and props shown with advertised products are not included in the price. All advertised products are expected to be available for the start and duration of the catalogue but unforeseen circumstances may result in delay or