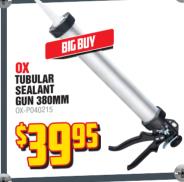

**TIMBER AND HARDWARE** 



Sale Starts Thursday 1st October, Ends Monday 30th November





PLUS THE CHANCE TO WIN THE ULTIMATE DIRTY WEEKEND WITH 3 MATES QUAD BIKING IN NEW ZEALAND























## BOX SEATS AT THE 2016

Just buy \$200° or more of Bradford and/or Edmonds products from 1 October to 30 November 2015 and go into the draw to win 1 of 5 double box seat passes for the first day of the tennis Australian Open in Melb, January 2016. Buy Bradford and it could be advantage you!





CSR

csrbradford.com.au

CONSTRUCTION ADHESIVE. CARTRIDGES

TRADE SPECIAL CKET • BONUS BUCKET H.B. FULLER MAX BOND BUCKET



SIKABOND CRETE 5LTR. MULTIPURPOSE PRIMING, BONDING, SEALANT AGENT & ADHESIVE

\*\$200 inclusive of GST but excluding delivery and other charges. Exclusive to Natbuild customers only. Authorised under permit numbers: ACT:15/06601, NSW:LTPS/15/05416, SA:T15/1225



To enter, purchase \$100 worth of products from this flyer between 1st October & 30th November 2015 and keep